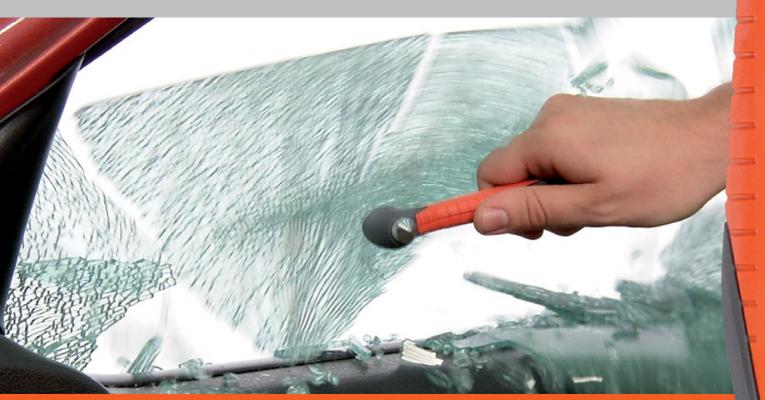

#### SAFETY HAMMER PLUS

Breaking car glass and cutting seat belts.

https://vimeo.com/user12940431/ review/76863566/53927255c9

Non-slip grip

Carbon steel hammerhead

TÜV certified according to new German standards.