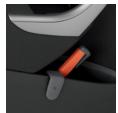

## EASY FIX SYSTEM MIDDLE CONSOLE

With this system you can mount the safety hammer on the middle console of your car. Rotate the small click-adapter for optimal positioning. It is possible to use the EASY FIX SYSTEM in combination with the PRO ADAPTER.