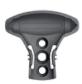

#### SAFETY HAMMER PLUS

Breaking car glass and cutting seat belts.

https://vimeo.com/user12940431/ review/76863566/53927255c9

Non-slip grip

Carbon steel hammerhead

TÜV certified according to new German standards.

### QUICK CLICK SYSTEM CAR DOOR

With this system you can mount the safety hammer on the inside of your car door. Rotate the small click-adapter for optimal positioning. It is possible to use the QUICK CLICK SYSTEM in combination with the PRO ADAPTER.