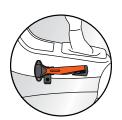

## EASY FIX SYSTEM MIDDLE CONSOLE

With this system you can mount the safety hammer on the middle console of your car. Rotate the small click-adapter for optimal positioning. It is possible to use the EASY FIX SYSTEM in combination with the PRO ADAPTER.