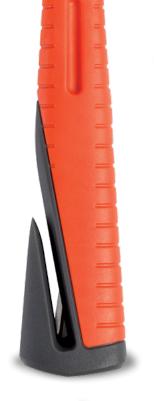

#### SAFETY HAMMER PLUS

Breaking car glass and cutting seat belts.

https://vimeo.com/user12940431/ review/76863566/53927255c9

Non-slip grip

Carbon steel hammerhead

TÜV certified according to new German standards.

👍 Available in graphite and orange.

Winner reddot design award. World's largest and most distinguished design competition. We are very proud that our innovative new lifehammer productline won in the category automobiles, transportation, commercial and water vehicles.