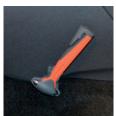

reddot design award

The QUICK CLICK SYSTEM or the EASY FIX SYSTEM is included, the PRO ADAPTER is optional.

Clamp fastener for middle console EASY FIX SYSTEM

Fastening with screws PRO ADAPTER

### QUICK CLICK SYSTEM CAR DOOR

With this system you can mount the safety hammer on the inside of your car door. Rotate the small click-adapter for optimal positioning. It is possible to use the QUICK CLICK SYSTEM in combination with the PRO ADAPTER.