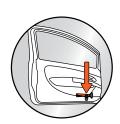

### QUICK CLICK SYSTEM CAR DOOR

With this system you can mount the safety hammer on the inside of your car door. Rotate the small click-adapter for optimal positioning. It is possible to use the QUICK CLICK SYSTEM in combination with the PRO ADAPTER.