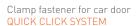

reddot design award

The QUICK CLICK SYSTEM or the EASY FIX SYSTEM is included, the PRO ADAPTER is optional.

Clamp fastener for middle console EASY FIX SYSTEM

Fastening with screws PRO ADAPTER