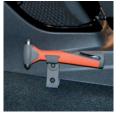

reddot design award

The QUICK CLICK SYSTEM or the EASY FIX SYSTEM is included, the PRO ADAPTER is optional.

Clamp fastener for middle console EASY FIX SYSTEM

Fastening with screws PRO ADAPTER

## EASY FIX SYSTEM MIDDLE CONSOLE

With this system you can mount the safety hammer on the middle console of your car. Rotate the small click-adapter for optimal positioning. It is possible to use the EASY FIX SYSTEM in combination with the PRO ADAPTER.